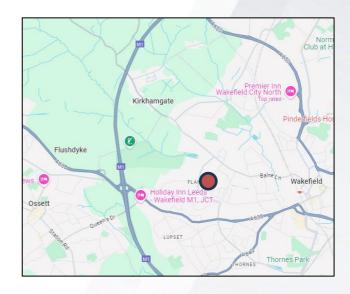

## LOCATION

Sirdar is located approximately 1.3 miles west of Wakefield centre and approximately 12.2 miles south of Leeds. Sirdar provides good access to junction 40 of the M1 just under 1 mile to the West.

| TRANSPORT         | DISTANCE   | DRIVE TIME |
|-------------------|------------|------------|
| M1 / Jct 40       | 0.9 miles  | 4 mins     |
| M62 / Jct 29      | 5.1 miles  | 8 mins     |
| Wakefield Centre  | 1.3 miles  | 5 mins     |
| Leeds City Centre | 12.2 miles | 22 mins    |
|                   |            |            |