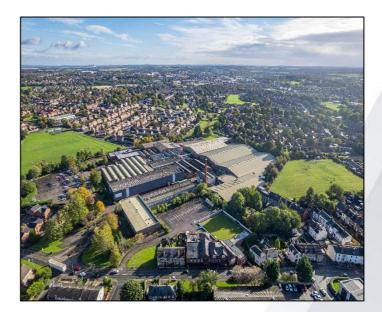

## LOCATION

Sirdar is located approximately 1.3 miles west of Wakefield centre and approximately 12.2 miles south of Leeds. Sirdar provides good access to junction 40 of the M1 just under 1 mile to the West.

## DESCRIPTION

The units form part of Sirdar Business Park, a 370,000 sq ft industrial estate on approximately 16.31 acres. The units are of steel portal frame construction and clad with a mixture of brick and metal sheet to the elevations. The units have concrete floors while the roof incorporates sky lights.