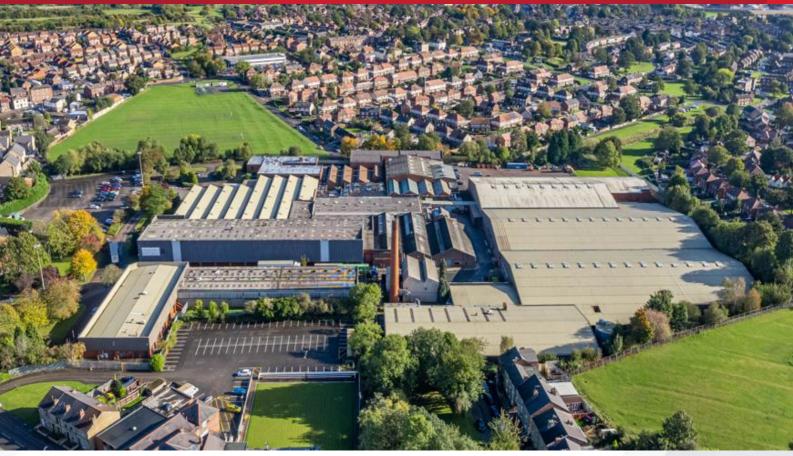

## DESCRIPTION

The units form part of Sirdar Business Park, a 370,000 sq ft industrial estate on approximately 16.31 acres. The units are of steel portal frame construction and clad with a mixture of brick and metal sheet to the elevations. The units have concrete floors while the roof incorporates sky lights.

The units are undergoing an extensive refurbishment that is due to be completed in Q2 2025. works being undertaken are as follows:

- New sectional overhead loading doors
- New LED lighting throughout
- New distribution board
- Remove old suspended ceiling
- New sprinkler system
- Redecoration throughout