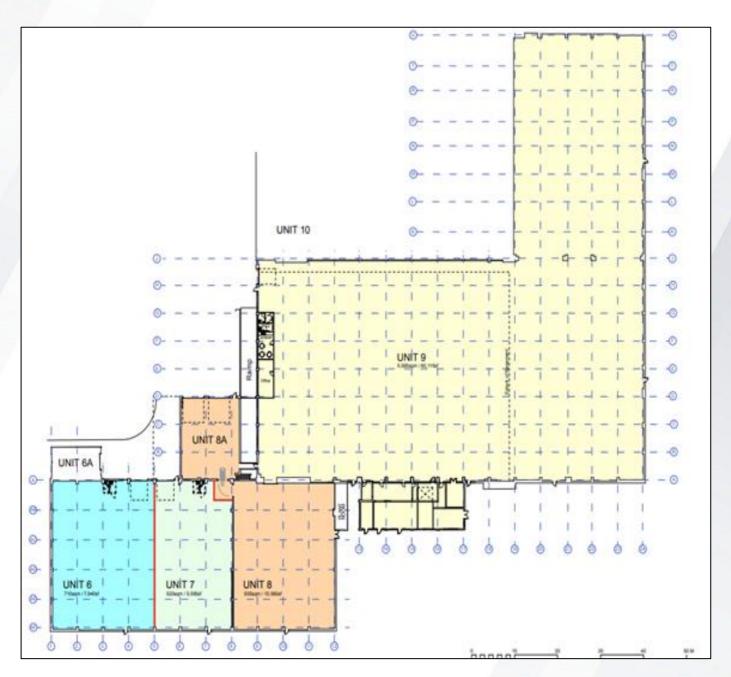

#### **BUILDING ACCOMMODATION (GIA)**

|                 | SQ M   | SQ FT   |
|-----------------|--------|---------|
| Unit 6          | 710    | 7,640   |
| Unit 7          | 520    | 5,590   |
| Unit 8          | 935    | 10,060  |
| Unit 9          | 5,585  | 60,115  |
| Unit 9 Basement | 2,537  | 27,305  |
| Total           | 10,287 | 110,710 |

# **FLOOR PLAN**

11

CUSHMAN & WAKEFIELD

For more information please contact: TOM COOLEY Cushman& Wakefield Mobile:+44 (0)7385 949988 Email:Tom.cooley@cushwake.com